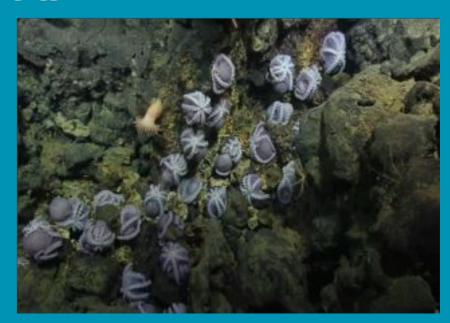

#### Research

- Staff completes deep-sea research expedition in MBNMS with E/V Nautilus
  - Date gathered to characterize and identify sensitive seafloor areas of Pioneer Canyon off the San Mateo coast
  - Observed thousands of octopus brooding eggs near Davidson Seamount
  - · Whale fall discovered in 2019 revisited