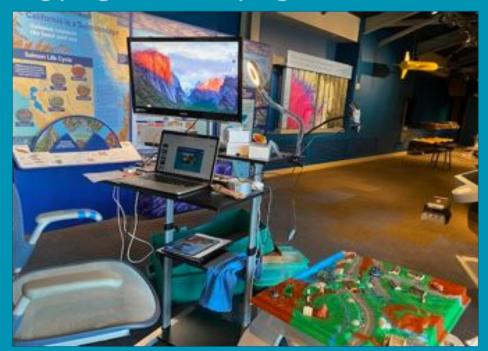

#### Education

 MBNMS Staff hosted live distance learning programs featuring the 2020 Nautilus Expedition with 387 students participating

Kick off of virtual distance learning programs. Five programs have been

developed:

- Protect your Watershed
- Plankton Exploration
- Dive into Kelp Forests
- Deep Sea Discovery
- Sounds in the Sanctuary

Photo: The Distance Learning Setup at the Sanctuary Exploration Center, Chelsea Prindle