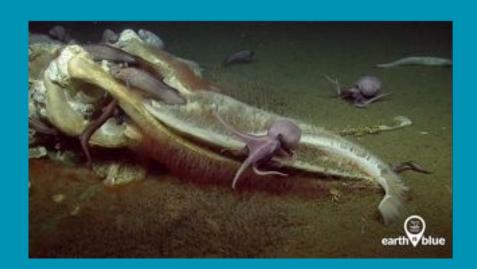

#### Research

- Staff completes deep-sea research expedition in MBNMS with E/V Nautilus
  - Date gathered to characterize and identify sensitive seafloor areas of Pioneer Canyon off the San Mateo coast
  - Observed thousands of octopus brooding eggs near Davidson Seamount
  - · Whale fall discovered in 2019 revisited