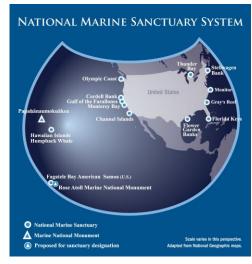

## NATIONAL MARINE SANCTUARY SYSTEM

Scale varies in this perspective. Adapted from National Geographic Maps.