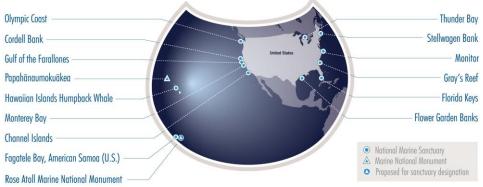

## NATIONAL MARINE SANCTUARY SYSTEM

Scale varies in this perspective. Adapted from National Geographic Maps.