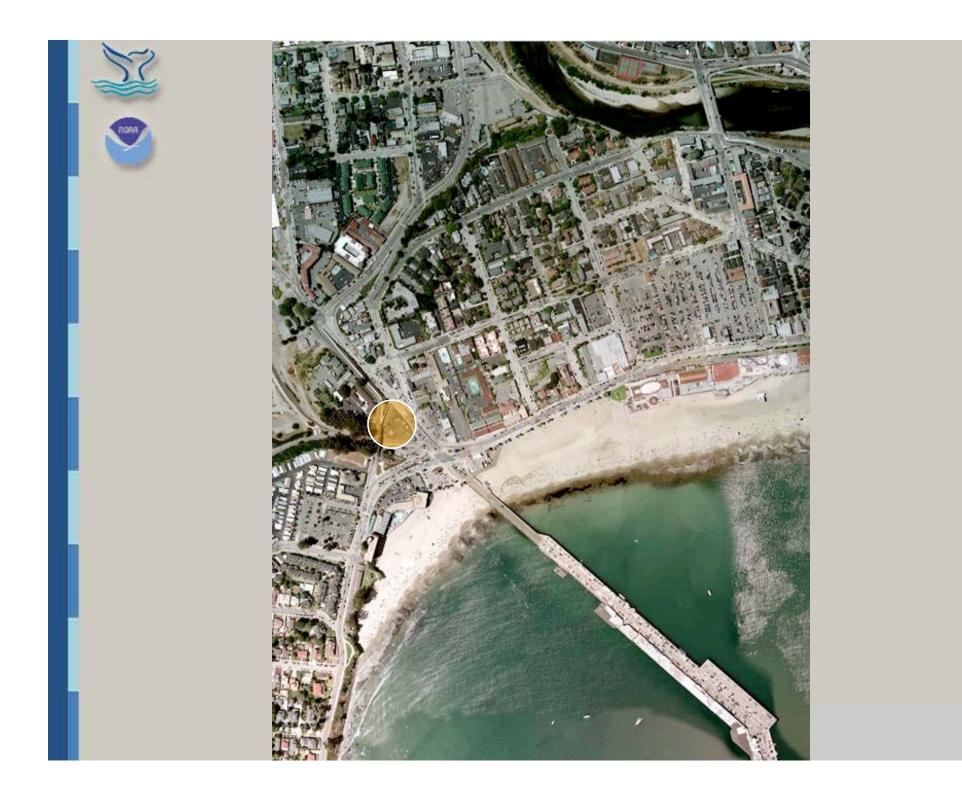

Monterey Bay National Marine Sanctuary Exploration Center Update

Monterey Bay & Gulf of the Farallones Joint Advisory Council Meeting 2.18.10

The visitor center will be an architecturally distinct two story, 10,600 square foot US Green Building Leaders in Energy and Environmental Design (LEED) building overlooking the ocean.