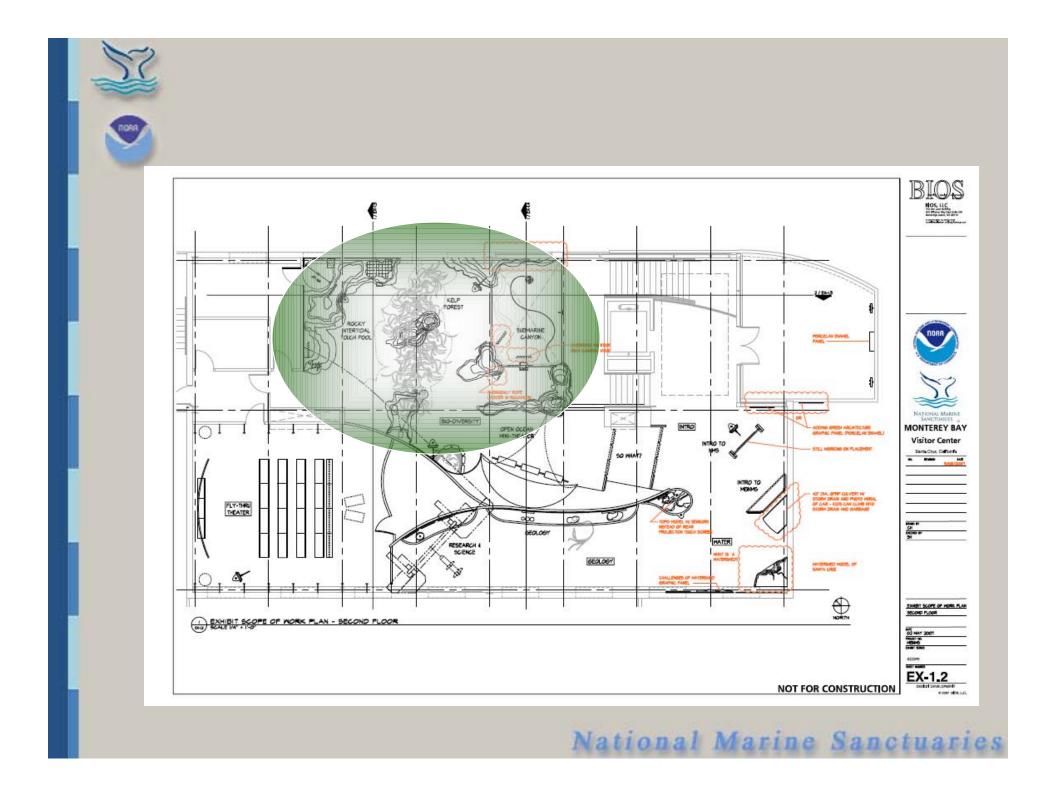

# **IVK-KFZ** Overview

The scene is a live-motion kelp forest. The kelp is swaying in the ocean with live creatures swimming around it. The user will approach the unit and find a roller trackball that moves the viewing area of the kelp stalk up to the canopy or down to the holdfast. As the user moves up and down the kelp forest using your roller trackball, they will come across "glowing nodes" along the kelp stalk. Each "node" the users roll-over while going up and down the forest displays a preview image,