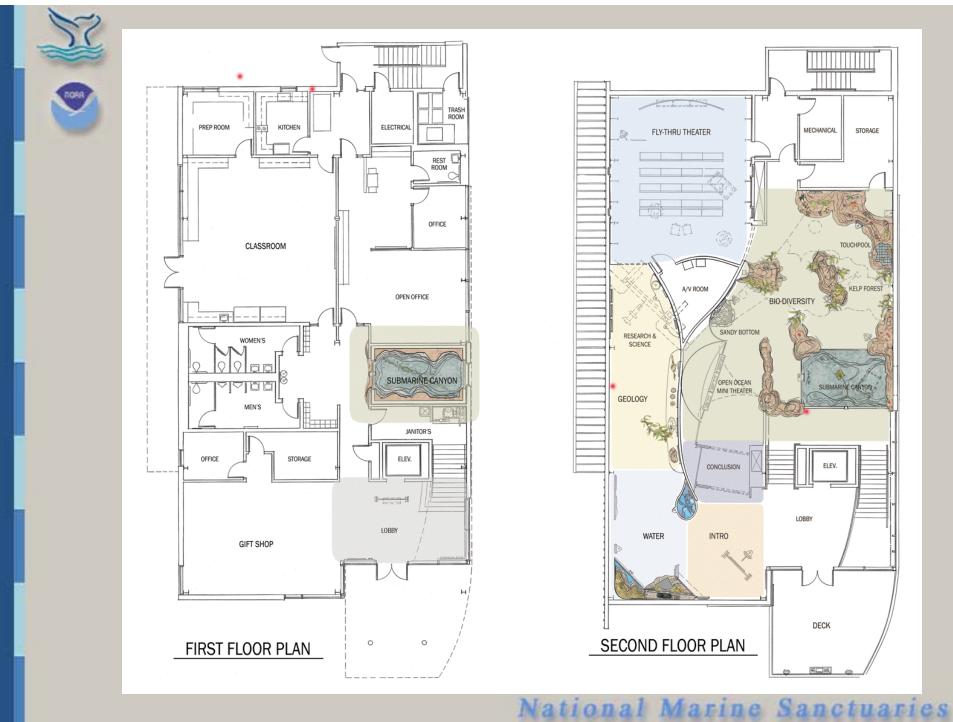

Monterey Bay National Marine Sanctuary Exploration Center Update

Monterey Bay & Gulf of the Farallones Joint Advisory Council Meeting 2.18.10

The visitor center will be an architecturally distinct two story, 10,600 square foot US Green Building Leaders in Energy and Environmental Design (LEED) building overlooking the ocean.