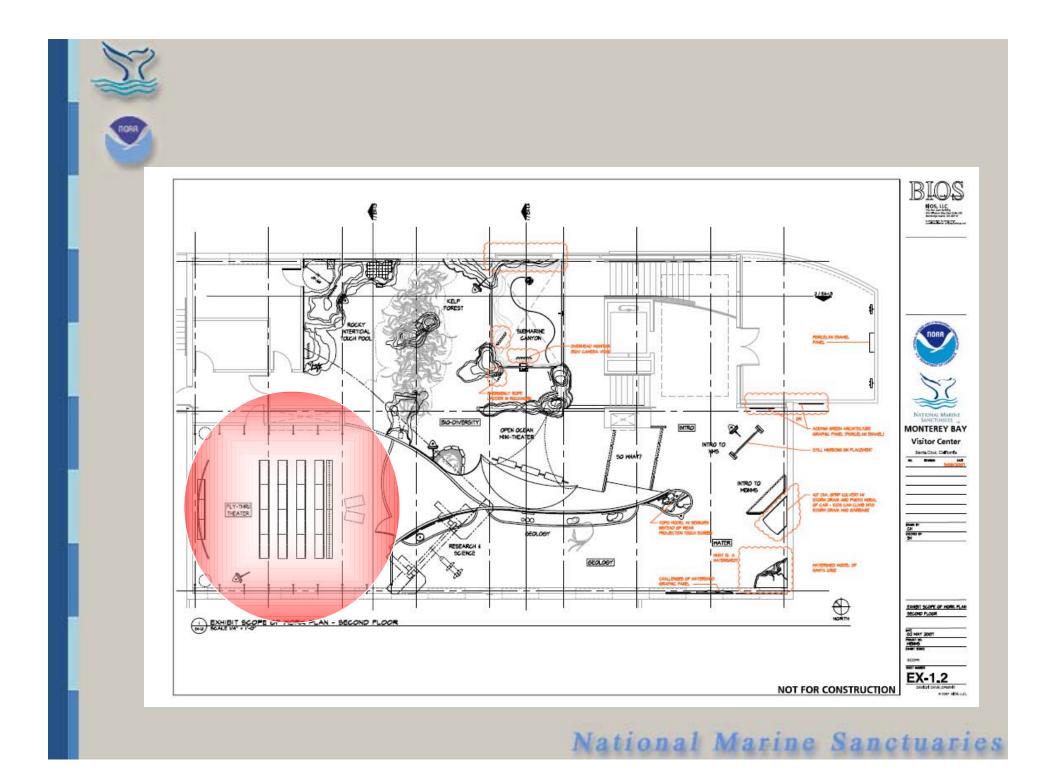

### How to catch calamari

## How to catch calamari

Spanish translation goes here.

surfaced of respect on flats, they assessed if wells a net called a parameteris. These target called the bodyset of the net called and mail in the "parame," or possible, and parameters of and mail in the "parameter".