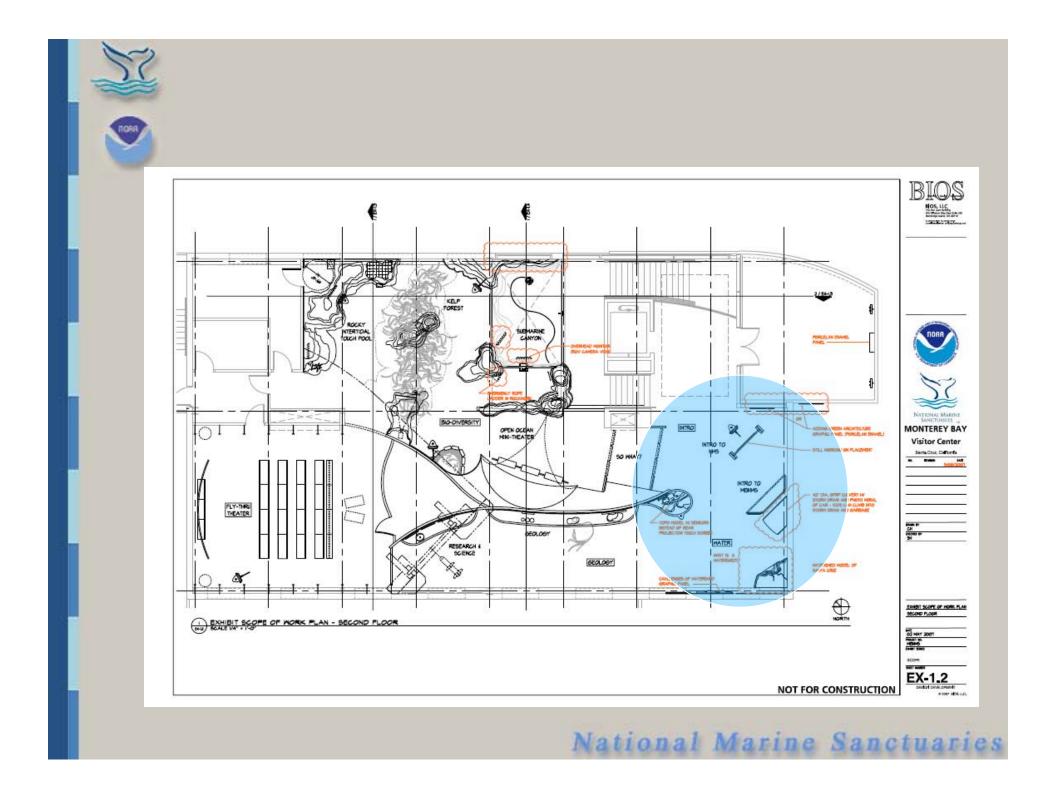

Monterey Bay National Marine Sanctuary Exploration Center Update

Monterey Bay & Gulf of the Farallones Joint Advisory Council Meeting 2.18.10

The visitor center will be an architecturally distinct two story, 10,600 square foot US Green Building Leaders in Energy and Environmental Design (LEED) building overlooking the ocean.