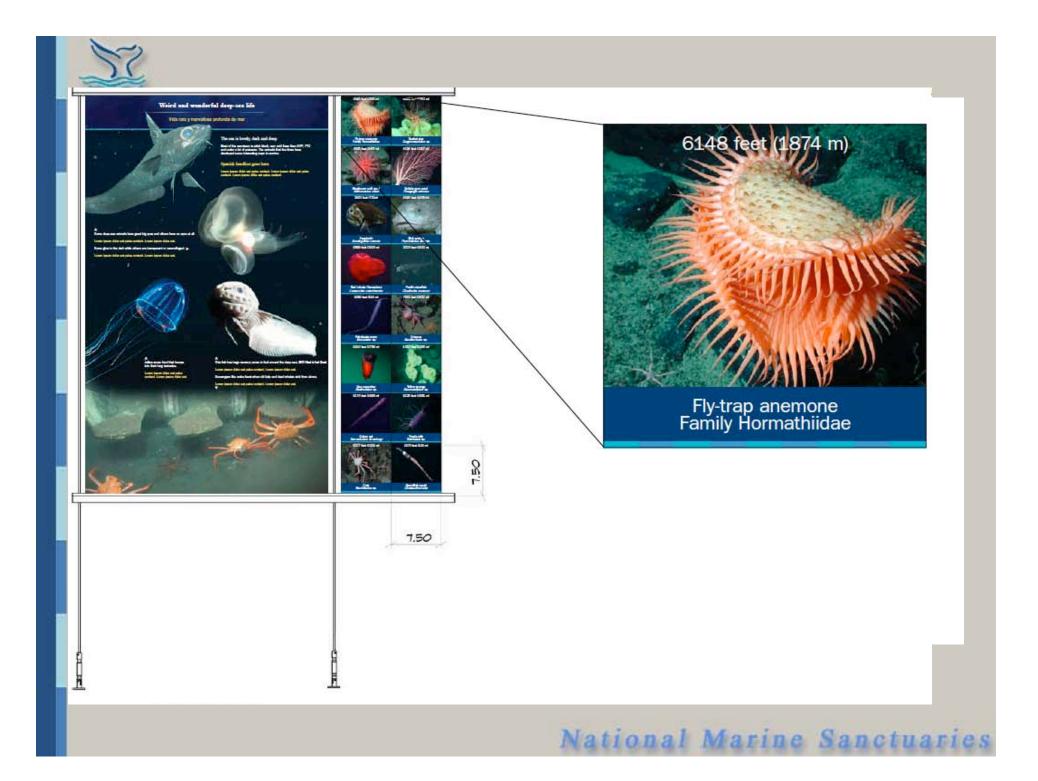

# **Davidson Seamount**

Underwater mountains like Davidson rise up from the deep seafloor. They are home to amazing communities of sea life where scientists continue to discover new kinds of organisms.