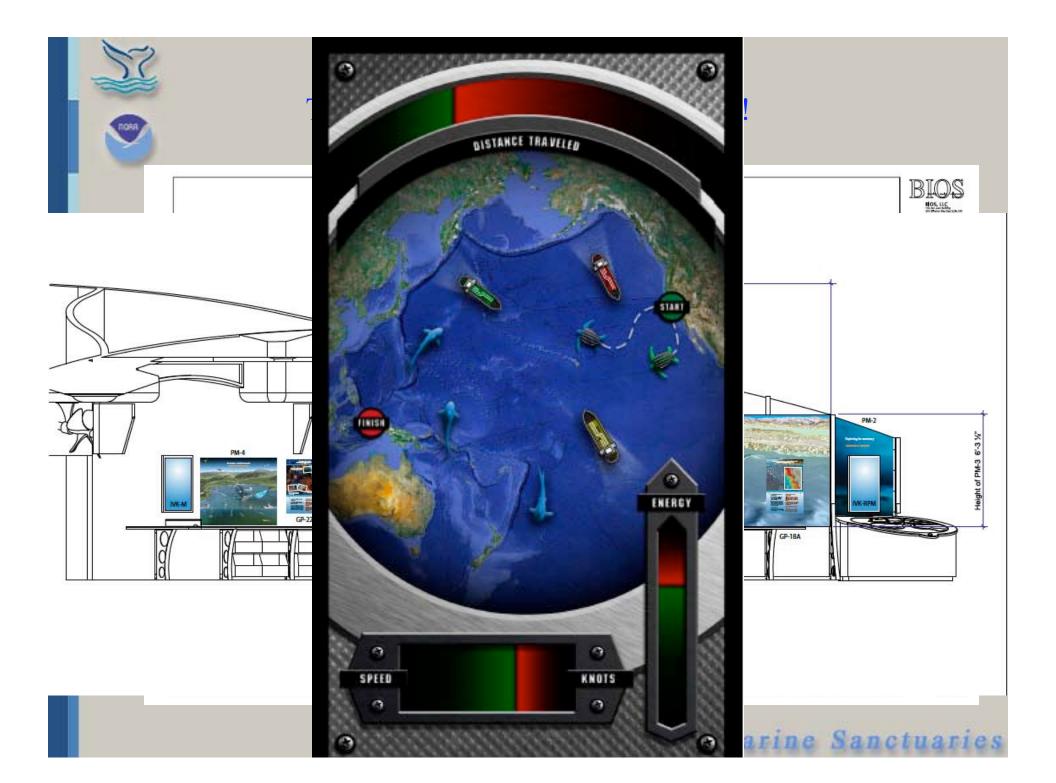

# **IVK-KFZ** Overview

The scene is a live-motion kelp forest. The kelp is swaying in the ocean with live creatures swimming around it. The user will approach the unit and find a roller trackball that moves the viewing area of the kelp stalk up to the canopy or down to the holdfast. As the user moves up and down the kelp forest using your roller trackball, they will come across "glowing nodes" along the kelp stalk. Each "node" the users roll-over while going up and down the forest displays a preview image,