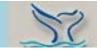

# **IVK-KFZ** Overview

The scene is a live-motion kelp forest. The kelp is swaying in the ocean with live creatures swimming around it. The user will approach the unit and find a roller trackball that moves the viewing area of the kelp stalk up to the canopy or down to the holdfast. As the user moves up and down the kelp forest using your roller trackball, they will come across "glowing nodes" along the kelp stalk. Each "node" the users roll-over while going up and down the forest displays a preview image,