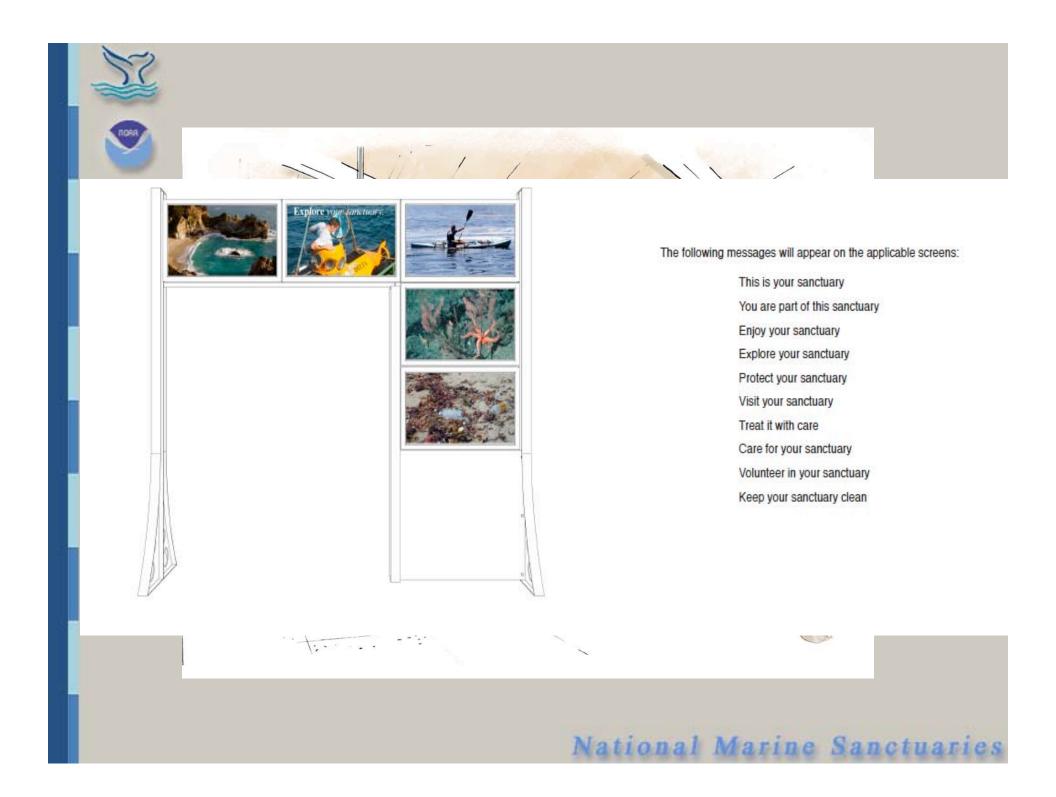

# **IVK-KFZ** Overview

The scene is a live-motion kelp forest. The kelp is swaying in the ocean with live creatures swimming around it. The user will approach the unit and find a roller trackball that moves the viewing area of the kelp stalk up to the canopy or down to the holdfast. As the user moves up and down the kelp forest using your roller trackball, they will come across "glowing nodes" along the kelp stalk. Each "node" the users roll-over while going up and down the forest displays a preview image,