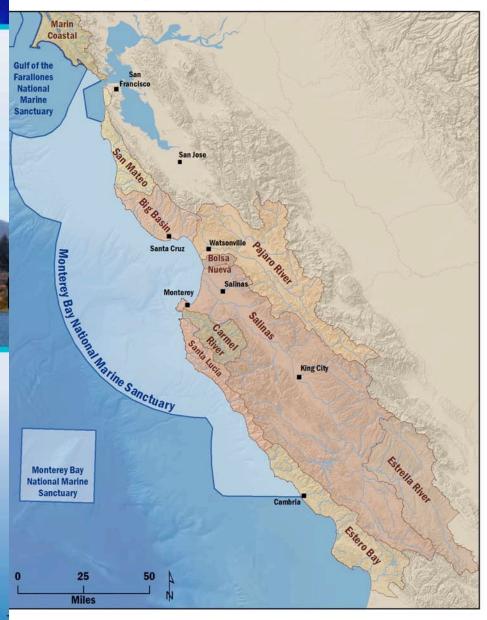

# Watersheds flowing into the Monterey Bay National Marine Sanctuary

### The sanctuary's watershed

Seven thousand square miles of land drain into the sanctuary through 10 major watersheds and 5 major rivers.

Water from creeks travels more than 200 miles before flowing into the sanctuary at the mouth of the Salinas River.